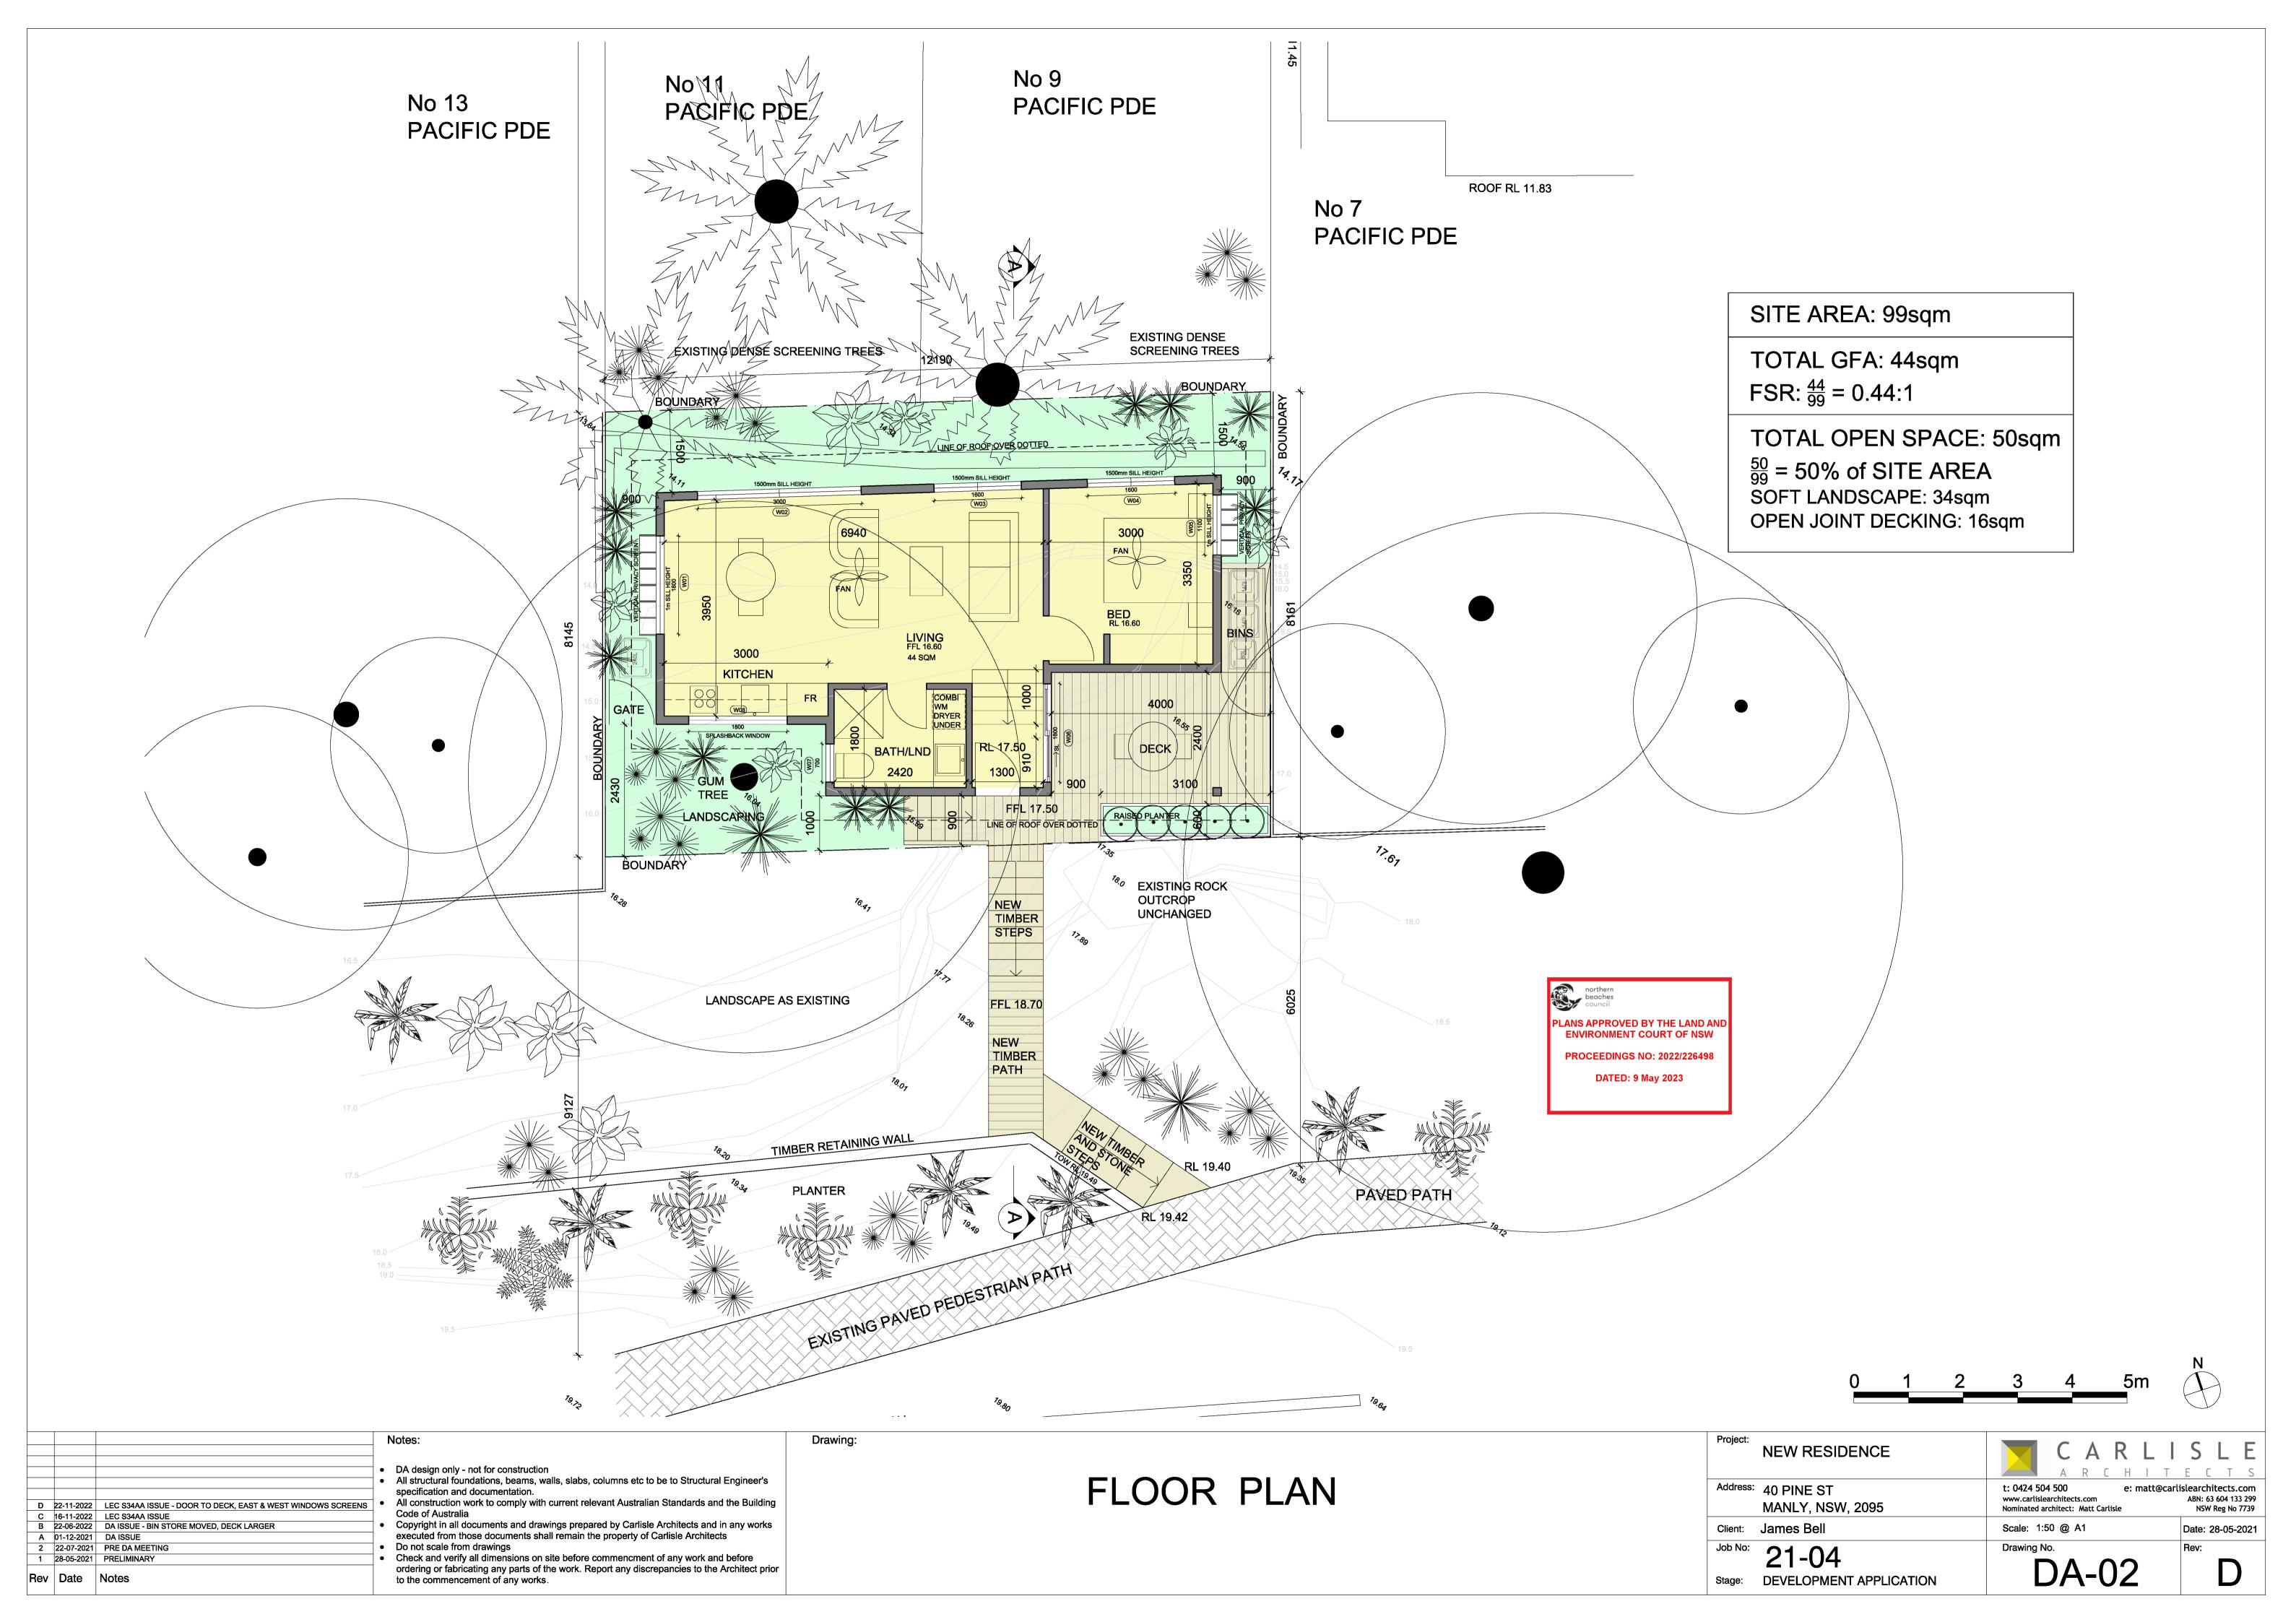

|                                                                          | Notes:  Day design only - not for construction All structural foundations, beams, walls, slabs, columns etc to be to Structural Engineer's specification and documentation. All construction work to comply with current relevant Australian Standards and the Building Code of Australia Copyright in all documents and drawings prepared by Carlisle Architects and in any works executed from those documents shall remain the property of Carlisle Architects Do not scale from drawings Check and verify all dimensions on site before commencment of any work and before ordering or fabricating any parts of the work. Report any discrepancies to the Architect prior to the commencement of any works. | Drawing: |                            | Project: NEW RESIDENCE                  | CARLISLE                                                                            |                                                                                 |
|--------------------------------------------------------------------------|-----------------------------------------------------------------------------------------------------------------------------------------------------------------------------------------------------------------------------------------------------------------------------------------------------------------------------------------------------------------------------------------------------------------------------------------------------------------------------------------------------------------------------------------------------------------------------------------------------------------------------------------------------------------------------------------------------------------|----------|----------------------------|-----------------------------------------|-------------------------------------------------------------------------------------|---------------------------------------------------------------------------------|
| D 23-11-2022 LEC S34AA - EAST & WEST WINDOW PRIVACY SCREEN, DOOR TO DECK |                                                                                                                                                                                                                                                                                                                                                                                                                                                                                                                                                                                                                                                                                                                 |          | SITE PLAN<br>SITE ANALYSIS | Address: 40 PINE ST<br>MANLY, NSW, 2095 | t: 0424 504 500 e: matwww.carlislearchitects.com Nominated architect: Matt Carlisle | T E C T S<br>t@carlislearchitects.com<br>ABN: 63 604 133 299<br>NSW Reg No 7739 |
| C 16-11-2022 LEC S34AA ISSUE A 01-12-2021 DA ISSUE                       |                                                                                                                                                                                                                                                                                                                                                                                                                                                                                                                                                                                                                                                                                                                 |          |                            | Client: James Bell                      | Scale: 1:250 @ A1                                                                   | Date: 28-05-202                                                                 |
| 2 22-07-2021 PRE DA MEETING 1 28-05-2021 PRELIMINARY                     |                                                                                                                                                                                                                                                                                                                                                                                                                                                                                                                                                                                                                                                                                                                 |          |                            | Job No: 21-04                           | Drawing No.                                                                         | Rev:                                                                            |
| Rev Date Notes                                                           |                                                                                                                                                                                                                                                                                                                                                                                                                                                                                                                                                                                                                                                                                                                 |          |                            | Stage: DEVELOPMENT APPLICATION          | DA-01                                                                               |                                                                                 |