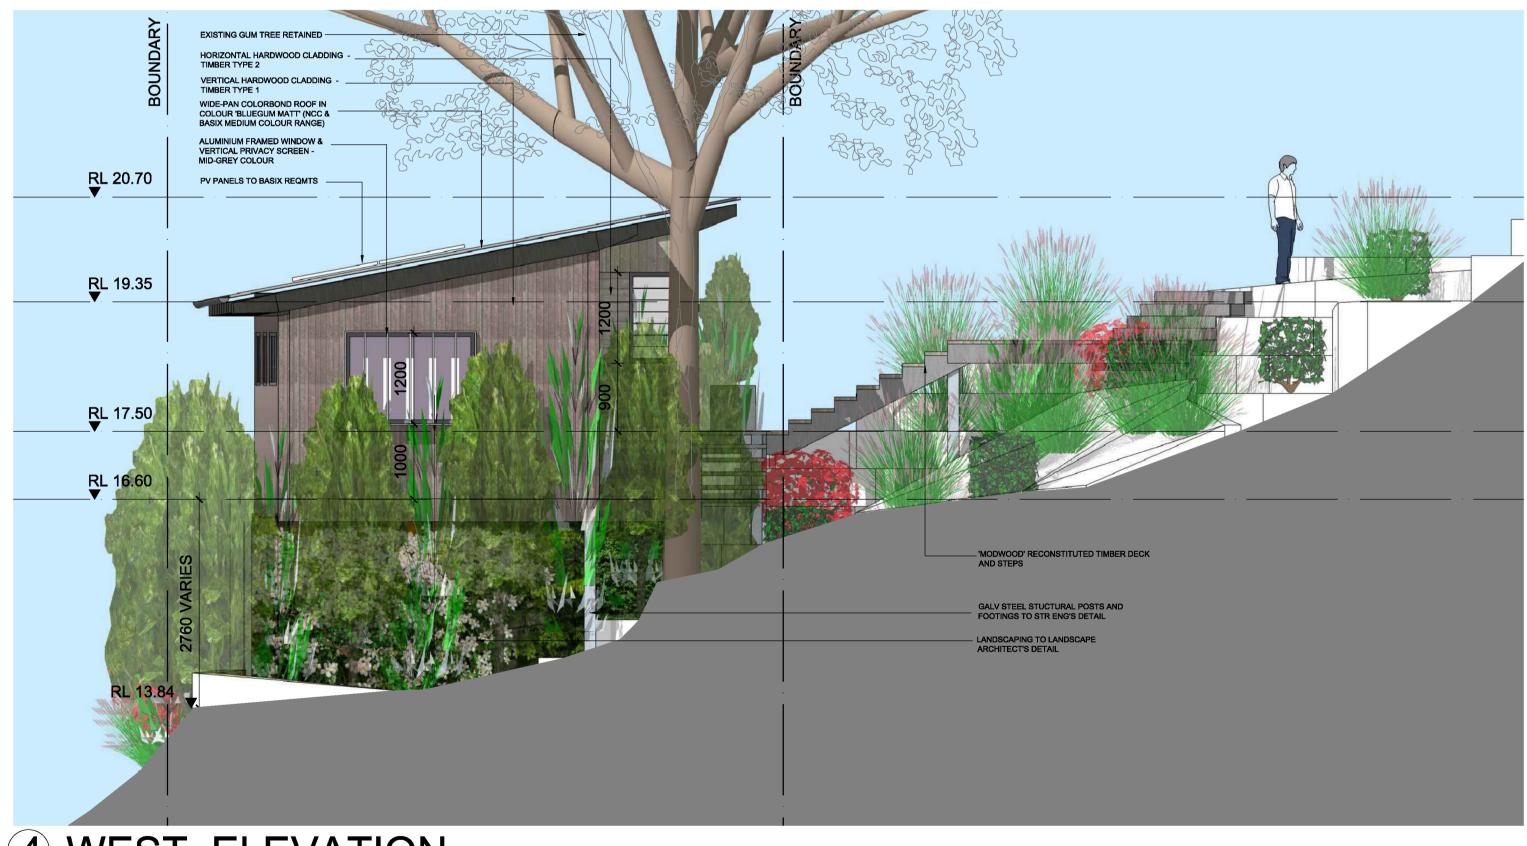

## 1 SOUTH ELEVATION

3 NORTH ELEVATION

2 EAST ELEVATION

4 WEST ELEVATION

D 23-11-2022 LEC S34AA - EAST & WEST WINDOW PRIVACY SCREEN, DOOR TO DECK
C 16-11-2022 LEC S34AA ISSUE
A 01-12-2021 DA ISSUE

Rev Date Notes