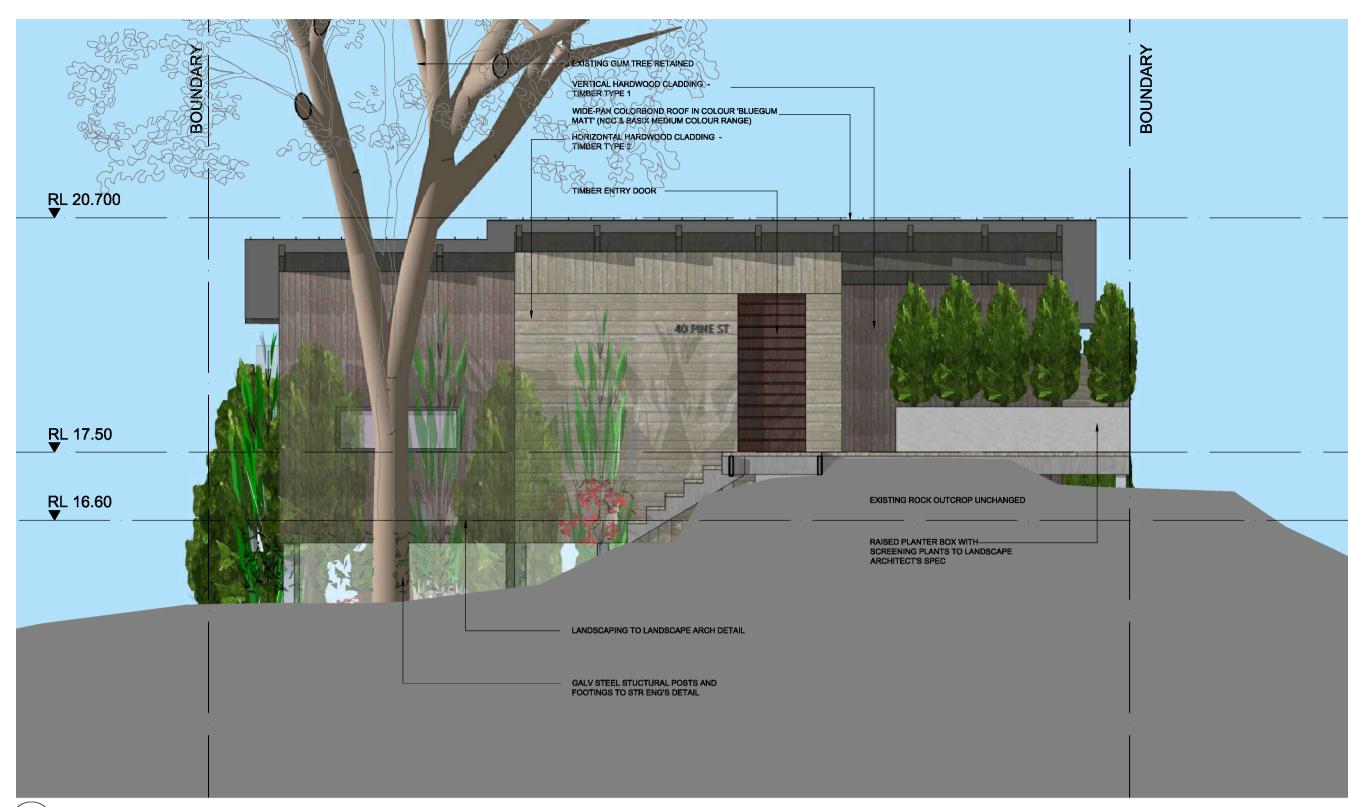

## 1 SOUTH ELEVATION

3 NORTH ELEVATION

2 EAST ELEVATION

4 WEST ELEVATION

D 23-11-2022 LEC S34AA - EAST & WEST WINDOW PRIVACY SCREEN, DOOR TO DECK
C 16-11-2022 LEC S34AA ISSUE
A 01-12-2021 DA ISSUE

Rev Date Notes

specification and documentation.

**ELEVATIONS** 

| Project: NEW RESIDENCE                  | C A R L I                                                                                         | S L E                                                        |
|-----------------------------------------|---------------------------------------------------------------------------------------------------|--------------------------------------------------------------|
| Address: 40 PINE ST<br>MANLY, NSW, 2095 | t: 0424 504 500 e: matt@carli<br>www.carlislearchitects.com<br>Nominated architect: Matt Carlisle | islearchitects.com<br>ABN: 63 604 133 299<br>NSW Reg No 7739 |
| Client: James Bell                      | Scale: 1:50 @ A1                                                                                  | Date: 28-05-2021                                             |
| Job No: <b>21-04</b>                    | Drawing No.                                                                                       | Rev:                                                         |
| Stage: DEVELOPMENT APPLICATION          | DA-03                                                                                             | D                                                            |