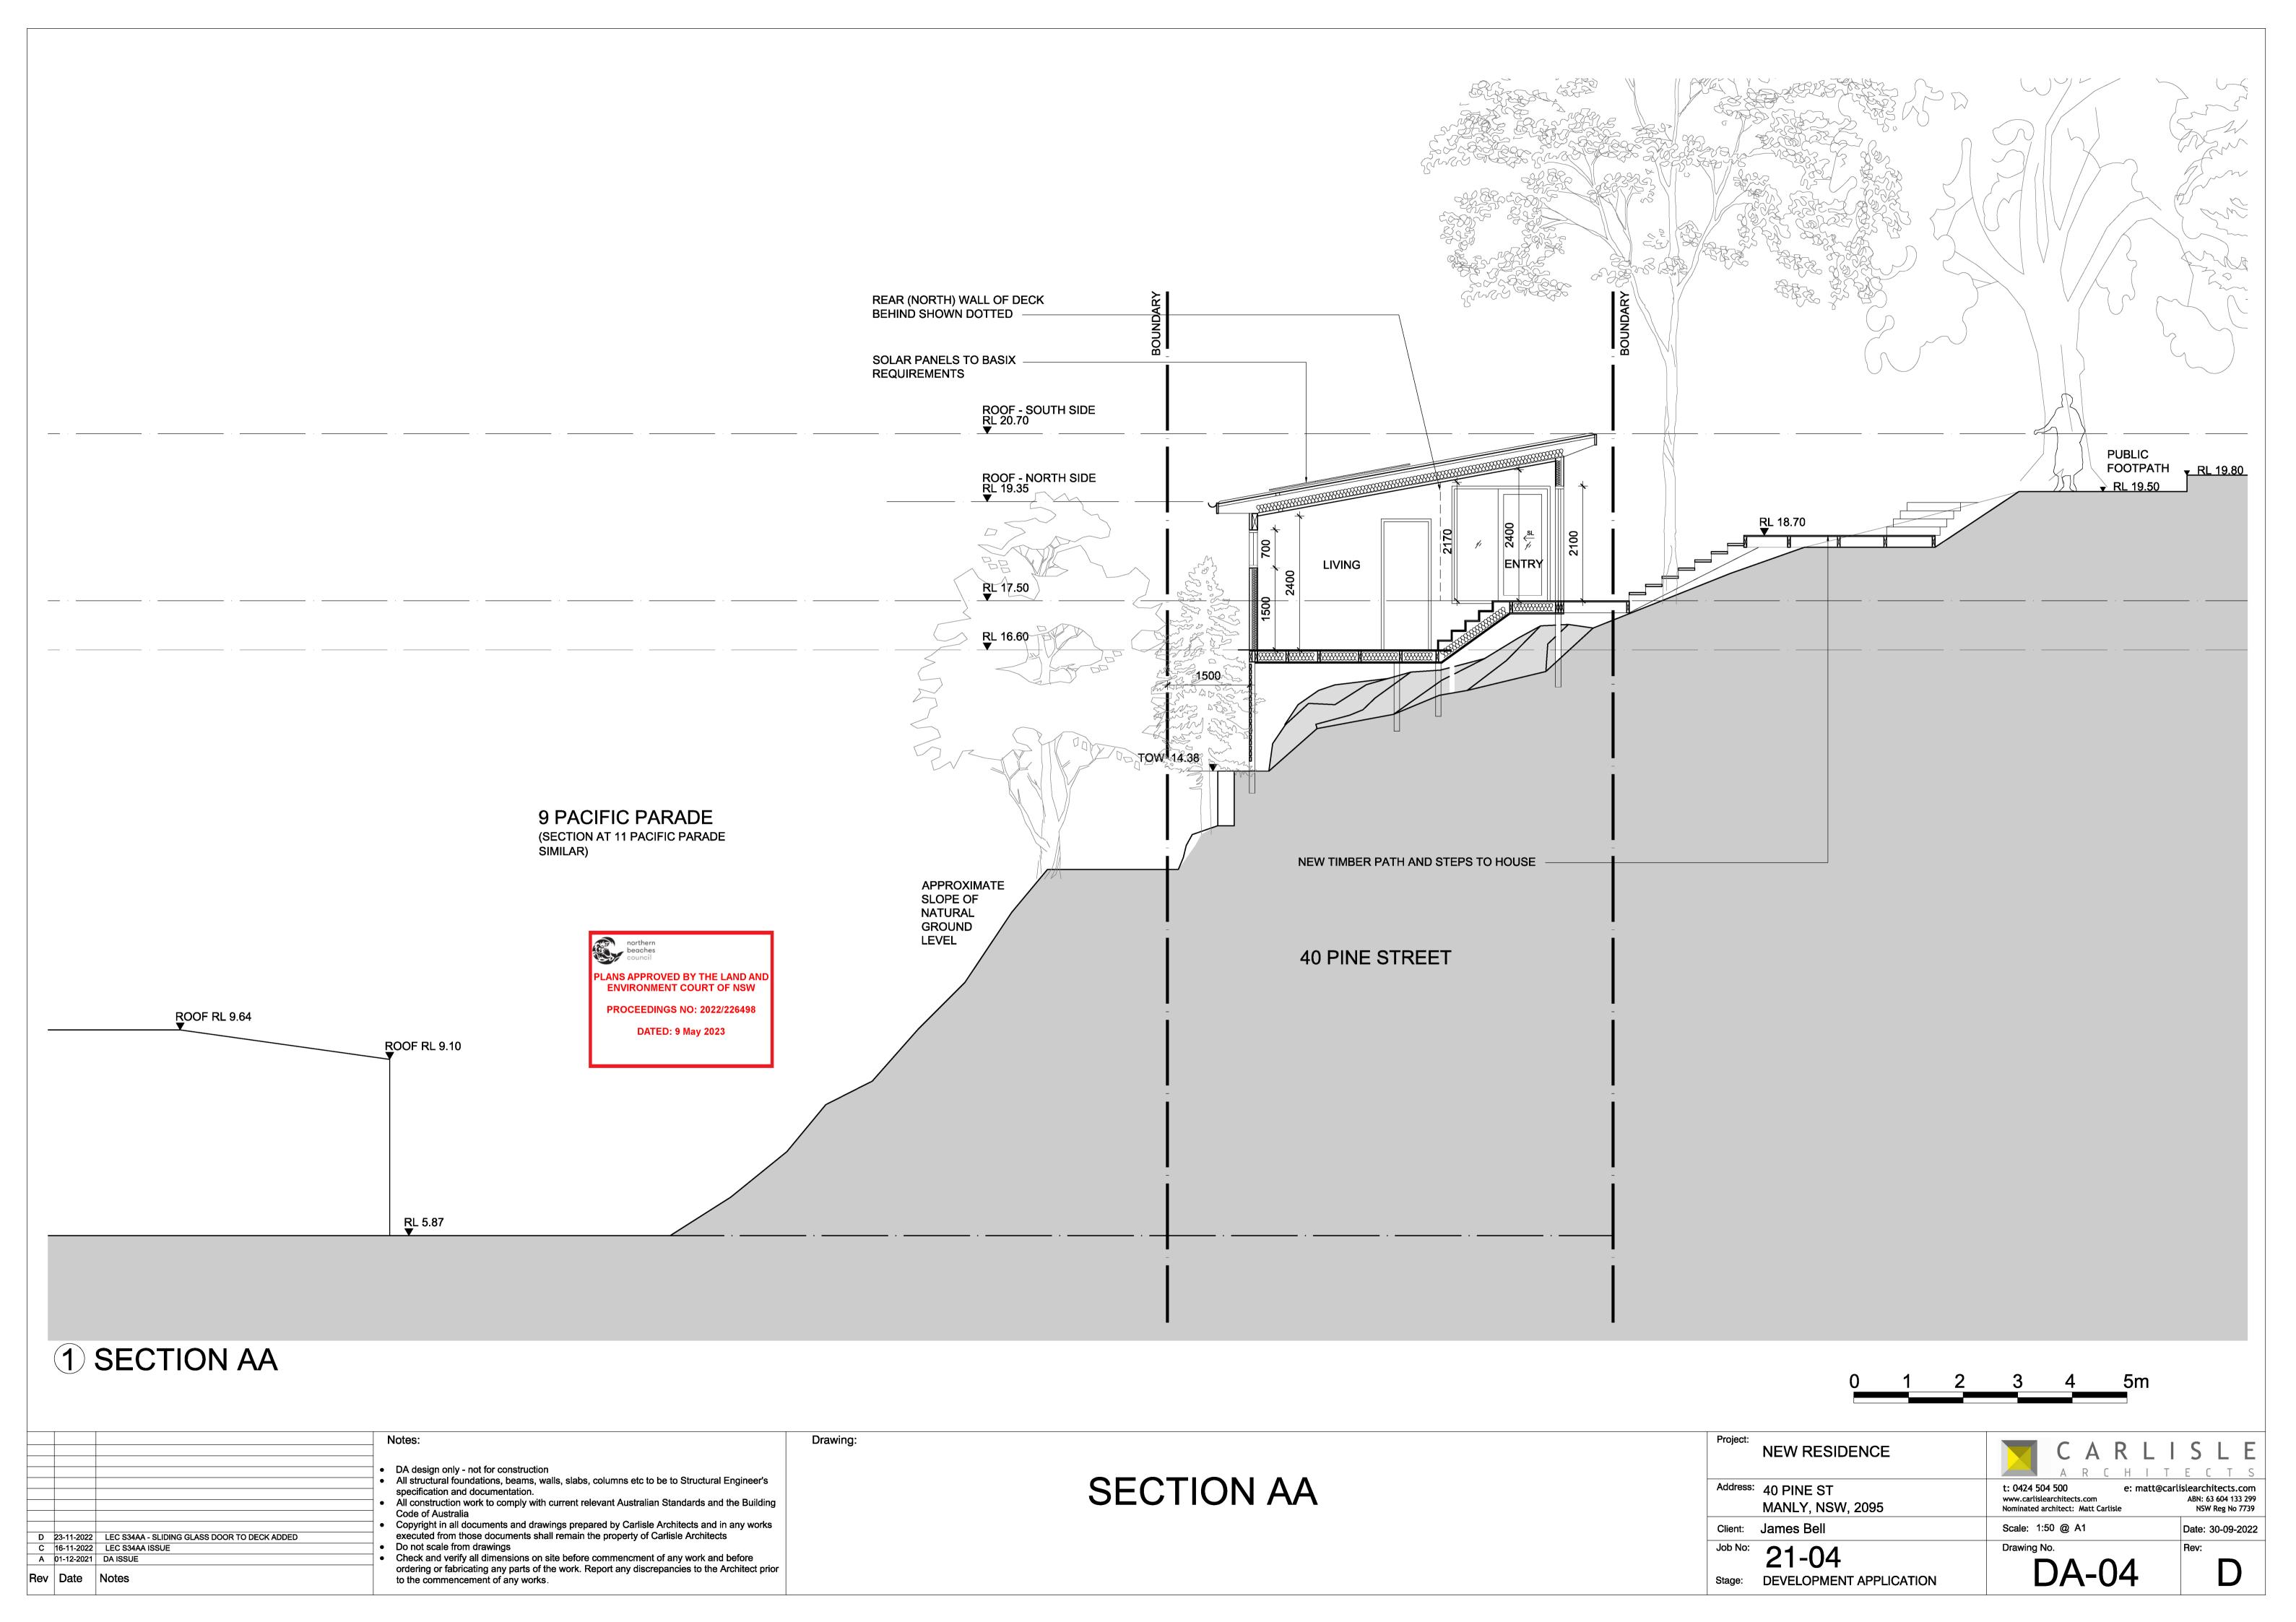

t: 0424 504 500 e: matt@carli<br>www.carlislearchitects.com<br>Nominated architect: Matt Carlisle | islearchitects.com<br>ABN: 63 604 133 299<br>NSW Reg No 7739 |
| Client: James Bell                      | Scale: 1:50 @ A1                                                                                  | Date: 28-05-2021                                             |
| Job No: <b>21-04</b>                    | Drawing No.                                                                                       | Rev:                                                         |
| Stage: DEVELOPMENT APPLICATION          | DA-03                                                                                             | D                                                            |

0 1 2 3 4 5m