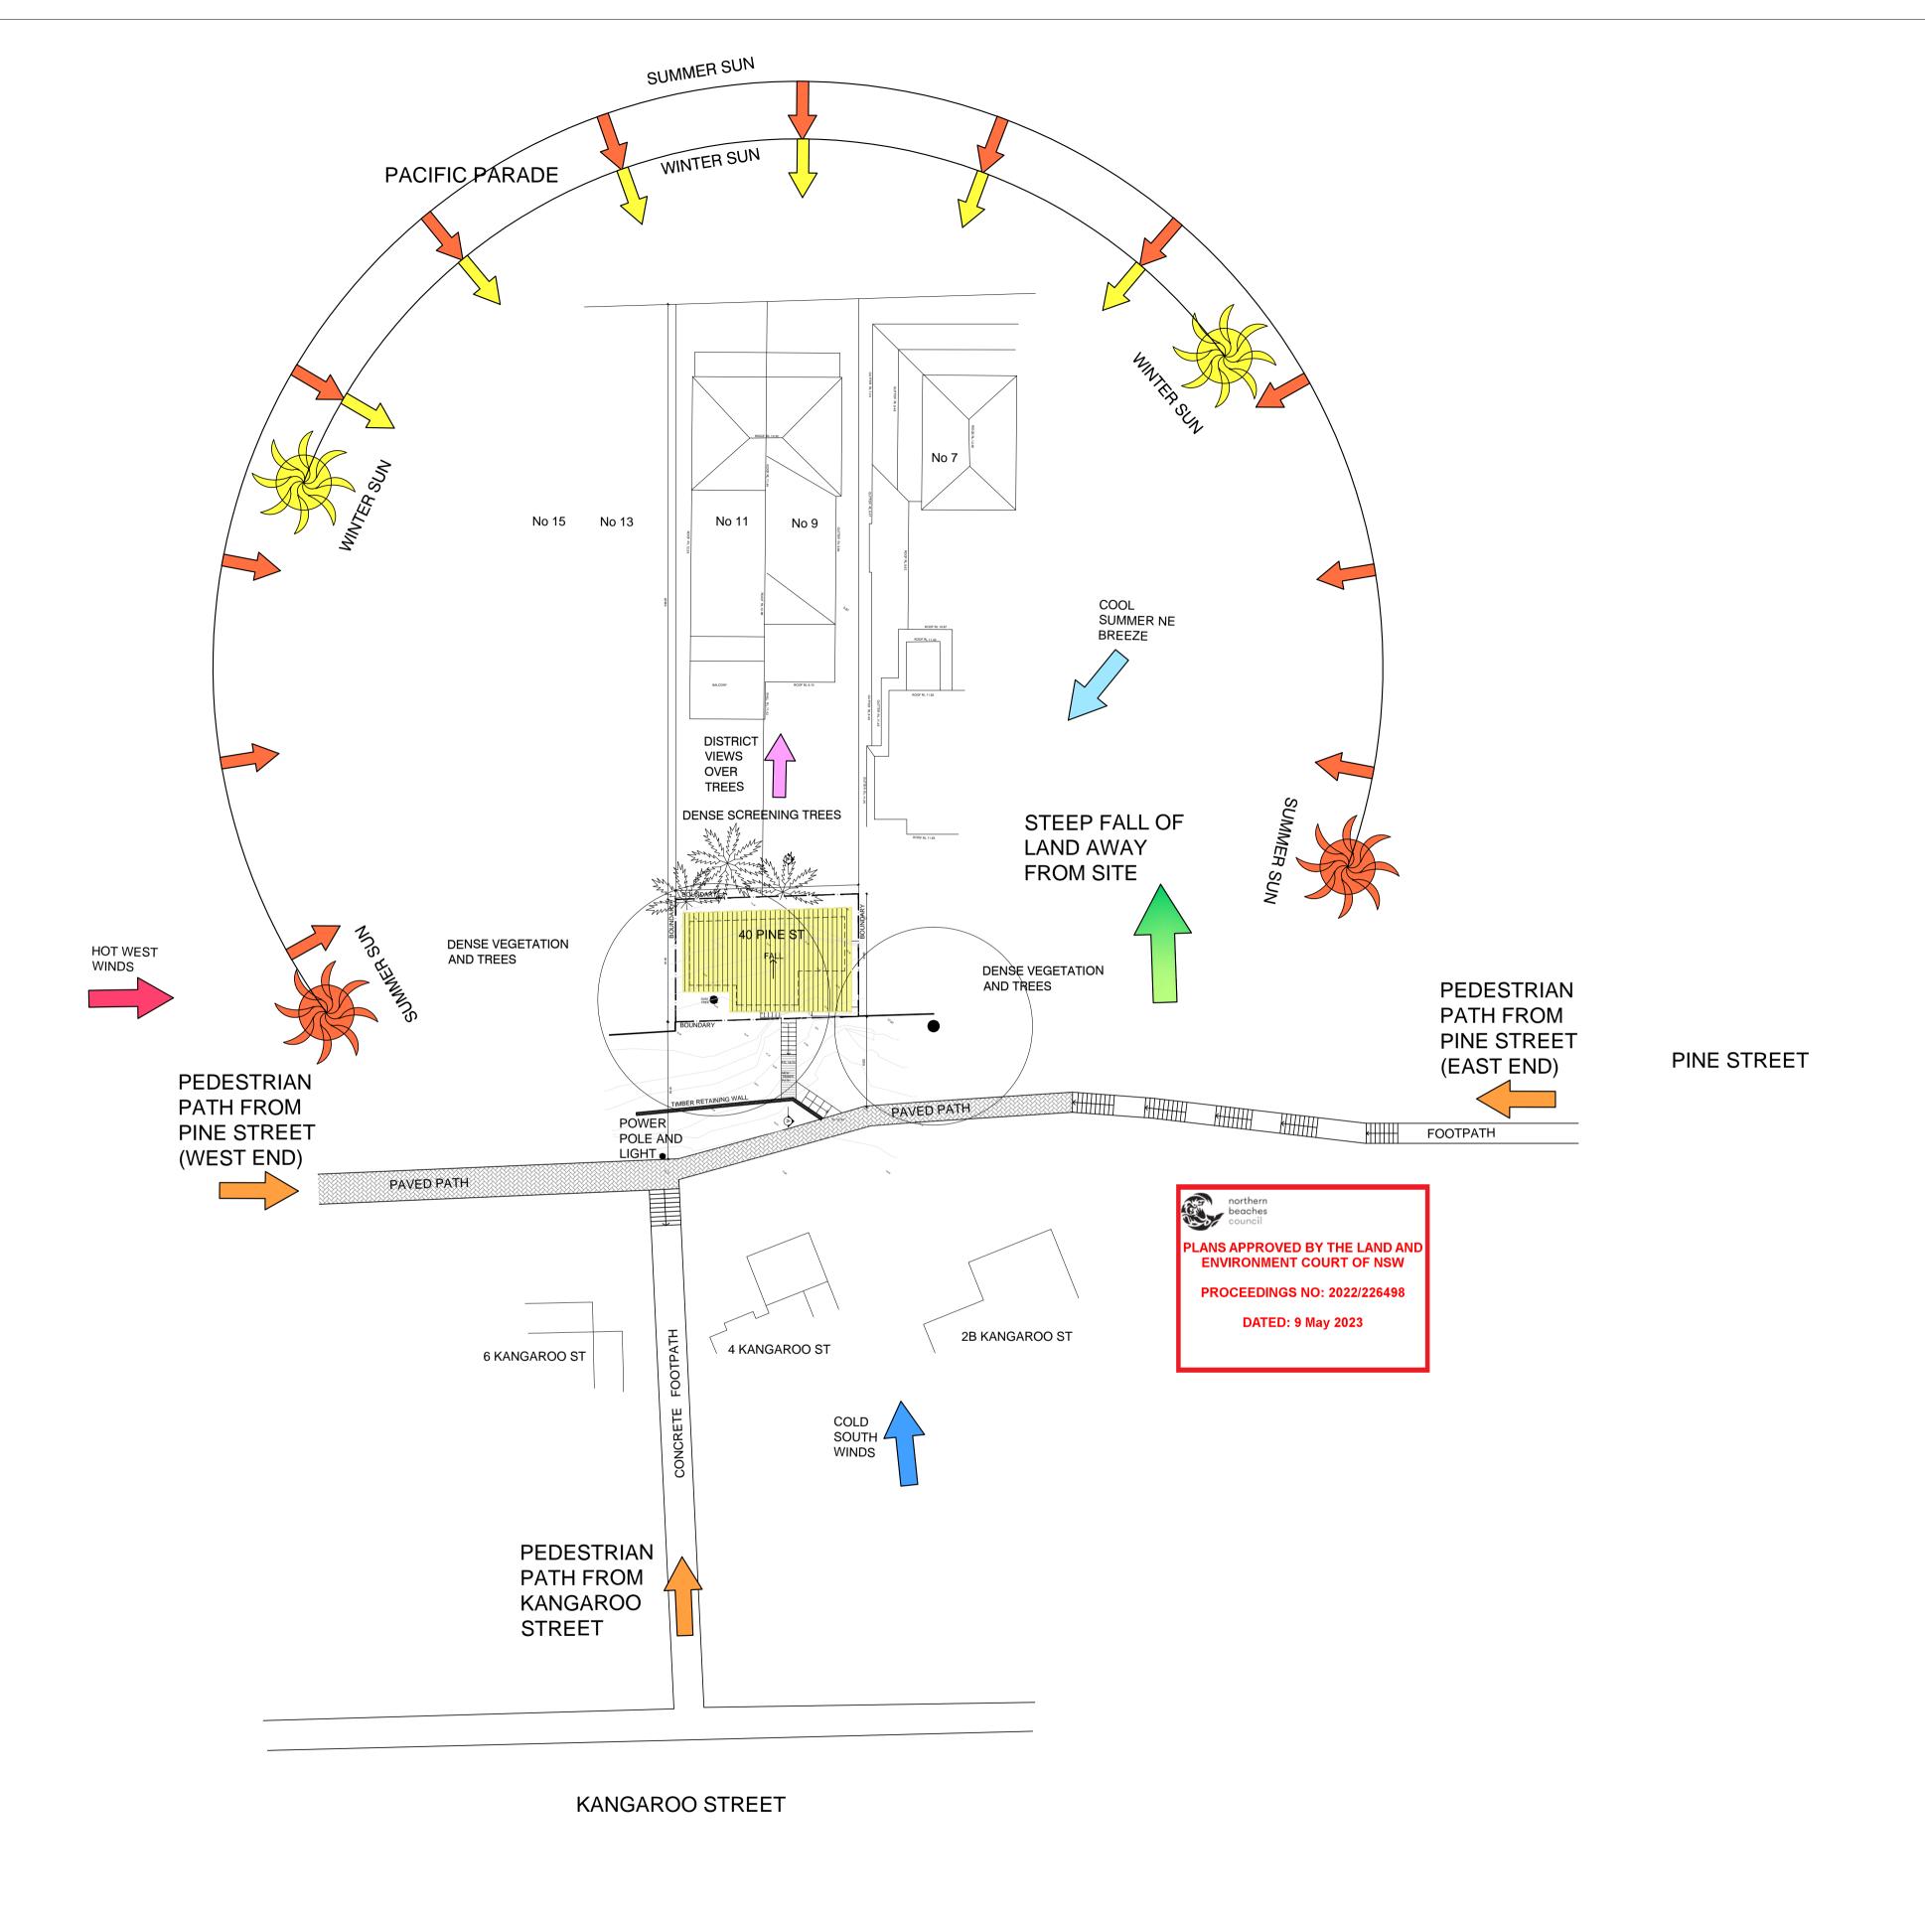

|                                                                          | Notes:  Day design only - not for construction All structural foundations, beams, walls, slabs, columns etc to be to Structural Engineer's specification and documentation. All construction work to comply with current relevant Australian Standards and the Building Code of Australia Copyright in all documents and drawings prepared by Carlisle Architects and in any works executed from those documents shall remain the property of Carlisle Architects Do not scale from drawings Check and verify all dimensions on site before commencment of any work and before ordering or fabricating any parts of the work. Report any discrepancies to the Architect prior to the commencement of any works. | Drawing: |                            | Project: NEW RESIDENCE                  | CARLISLE                                                                            |                                                                                 |
|--------------------------------------------------------------------------|-----------------------------------------------------------------------------------------------------------------------------------------------------------------------------------------------------------------------------------------------------------------------------------------------------------------------------------------------------------------------------------------------------------------------------------------------------------------------------------------------------------------------------------------------------------------------------------------------------------------------------------------------------------------------------------------------------------------|----------|----------------------------|-----------------------------------------|-------------------------------------------------------------------------------------|---------------------------------------------------------------------------------|
| D 23-11-2022 LEC S34AA - EAST & WEST WINDOW PRIVACY SCREEN, DOOR TO DECK |                                                                                                                                                                                                                                                                                                                                                                                                                                                                                                                                                                                                                                                                                                                 |          | SITE PLAN<br>SITE ANALYSIS | Address: 40 PINE ST<br>MANLY, NSW, 2095 | t: 0424 504 500 e: matwww.carlislearchitects.com Nominated architect: Matt Carlisle | T E C T S<br>t@carlislearchitects.com<br>ABN: 63 604 133 299<br>NSW Reg No 7739 |
| C 16-11-2022 LEC S34AA ISSUE A 01-12-2021 DA ISSUE                       |                                                                                                                                                                                                                                                                                                                                                                                                                                                                                                                                                                                                                                                                                                                 |          |                            | Client: James Bell                      | Scale: 1:250 @ A1                                                                   | Date: 28-05-202                                                                 |
| 2 22-07-2021 PRE DA MEETING 1 28-05-2021 PRELIMINARY                     |                                                                                                                                                                                                                                                                                                                                                                                                                                                                                                                                                                                                                                                                                                                 |          |                            | Job No: 21-04                           | Drawing No.                                                                         | Rev:                                                                            |
| Rev Date Notes                                                           |                                                                                                                                                                                                                                                                                                                                                                                                                                                                                                                                                                                                                                                                                                                 |          |                            | Stage: DEVELOPMENT APPLICATION          | DA-01                                                                               |                                                                                 |